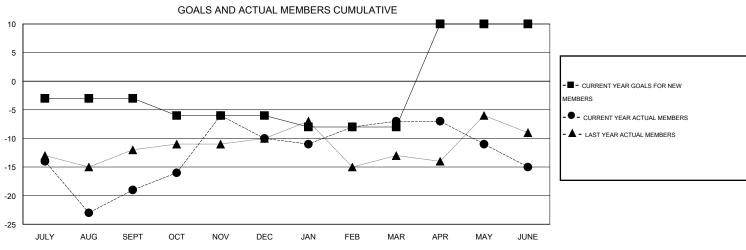

## LOCATION COLORADO

 $\mathsf{GMT}\;\mathsf{CA}\;1$ 

| Clubs                 |                  |           |                  |                  | Members               |                    |                                     |                    |                  |
|-----------------------|------------------|-----------|------------------|------------------|-----------------------|--------------------|-------------------------------------|--------------------|------------------|
| RESULTS FOR 2014-2015 |                  |           |                  |                  | RESULTS FOR 2014-2015 |                    |                                     |                    |                  |
| QUARTER               | NEW CLUB<br>GOAL | NEW CLUBS | DROPPED<br>CLUBS | NET<br>GAIN/LOSS | QUARTER               | NEW MEMBER<br>GOAL | CHARTER AND<br>NEW MEMBERS<br>ADDED | DROPPED<br>MEMBERS | NET<br>GAIN/LOSS |
| JULY/AUG/SEPT         | 0                | 0         | 0                | 0                | JULY/AUG/SEPT         | -3                 | 13                                  | 32                 | -19              |
| OCT/NOV/DEC           | 0                | 0         | 0                | 0                | OCT/NOV/DEC           | -3                 | 41                                  | 32                 | 9                |
| JAN/FEB/MAR           | 0                | 0         | 0                | 0                | JAN/FEB/MAR           | -2                 | 19                                  | 16                 | 3                |
| APR/MAY/JUNE          | 1                | 0         | 1                | -1               | APR/MAY/JUNE          | 18                 | 25                                  | 33                 | -8               |